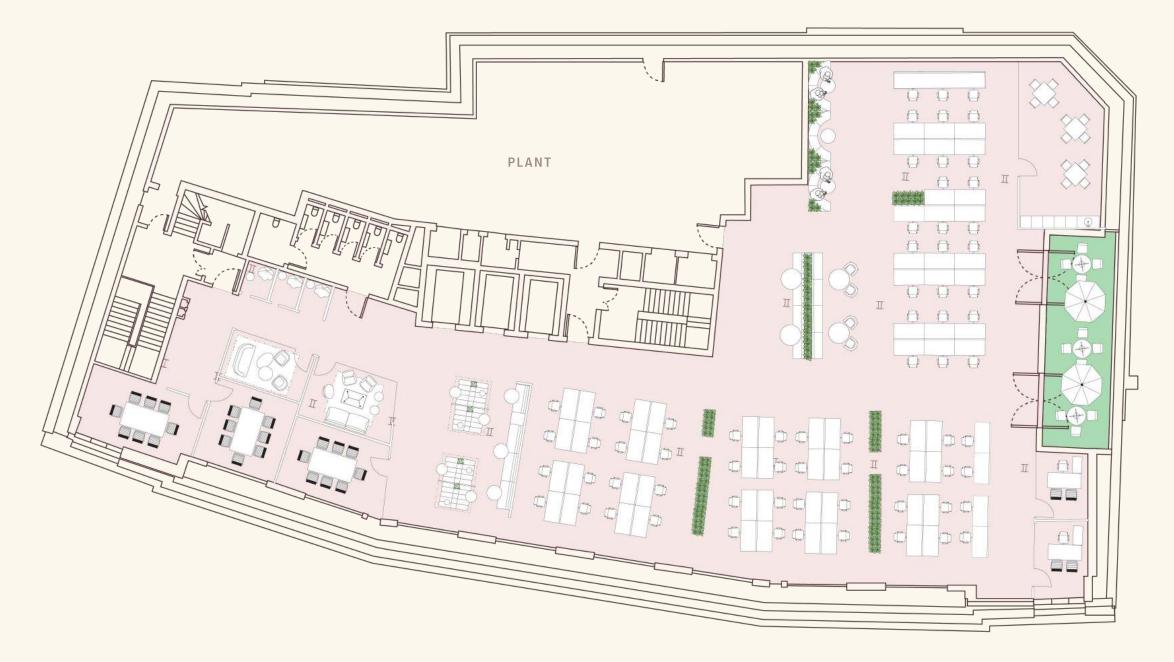

## Typical Floor 1-4

OFFICE SPACE c.10,650 sq ft

ACCOMMODATION SCHEDULE NO. OF SPACES

Desks 101
Meeting spaces 9
Kitchen 1
Collaboration area 1