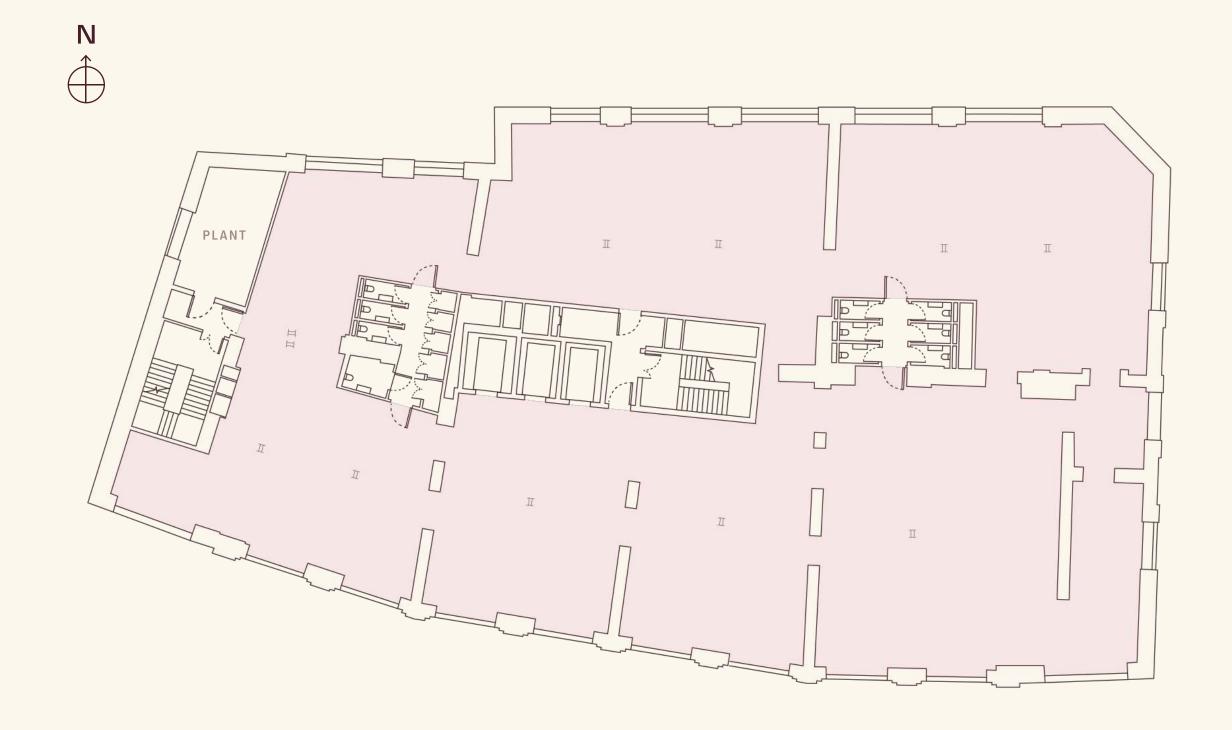

## Typical Floor 1-4

OFFICE SPACE c.10,650 sq ft

ACCOMMODATION SCHEDULE NO. OF SPACES

Desks 101
Meeting spaces 9
Kitchen 1
Collaboration area 1