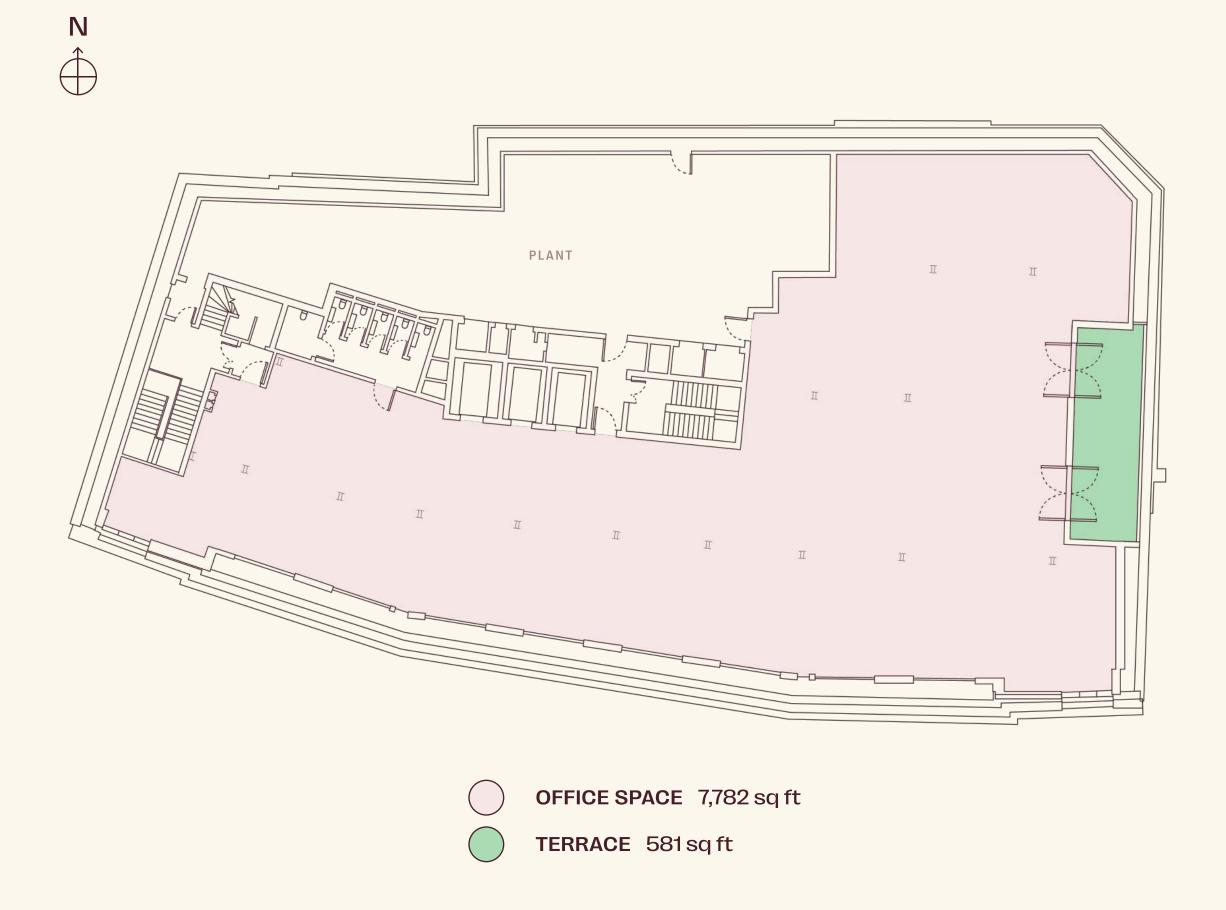

## Typical Floor 1-4

OFFICE SPACE c.10,650 sq ft

ACCOMMODATION SCHEDULE NO. OF SPACES

Desks 101
Meeting spaces 9
Kitchen 1
Collaboration area 1