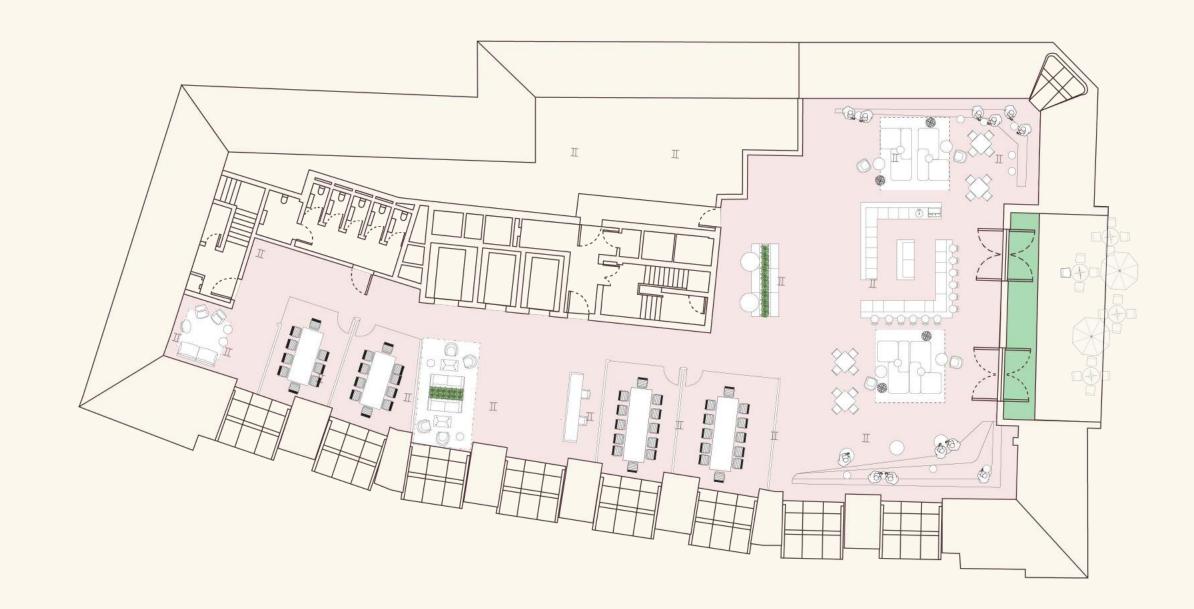

# Floorplans & Spaceplans

GREYCOAT STORES

#### **Ground Floor**



Workspace

UPPER GROUND OFFICE 2,055 sq ft

RECEPTION 1,055 sq ft

Leisure & Retail

**CAFE** 1,147 sq ft

RESTAURANT 4,344 sq ft

GYM RECEPTION 491 sq ft



## Typical Floor 1-4





OFFICE SPACE c.10,650 sq ft

ACCOMMODATION SCHEDULE NO. OF SPACES

Desks 101
Meeting spaces 9
Kitchen 1
Collaboration area 1

# Fifth Floor









OFFICE SPACE 11,323 sq ft

### Sixth Floor





ACCOMMODATION SCHEDULE

Desks

Kitchen

Meeting spaces

Collaboration area

NO. OF SPACES

70

#### Seventh Floor









**OFFICE SPACE** 5,086 sq ft

TERRACE 194 sq ft

ACCOMMODATION SCHEDULE NO. OF SPACES

Meeting spaces Kitchen Collaboration area



Misrepresentation Clause: Savills, Knight Frank and RX London on their behalf and for the Vendors or Lessors of this property whose Agents they are, give notice that: 1. These particulars are set out as a general outline only for guidance to intending Purchasers or Lessees, and do not constitute any part of an offer or contract. 2. Details are given without any responsibility and any intending Purchasers, Lessees or Third Parties should not rely on them as statements or representations of fact, but must satisfy themselves by inspection or otherwise as to the correctness of each of them. 3. No person in the employment of Savills, Knight Frank and RX London ha