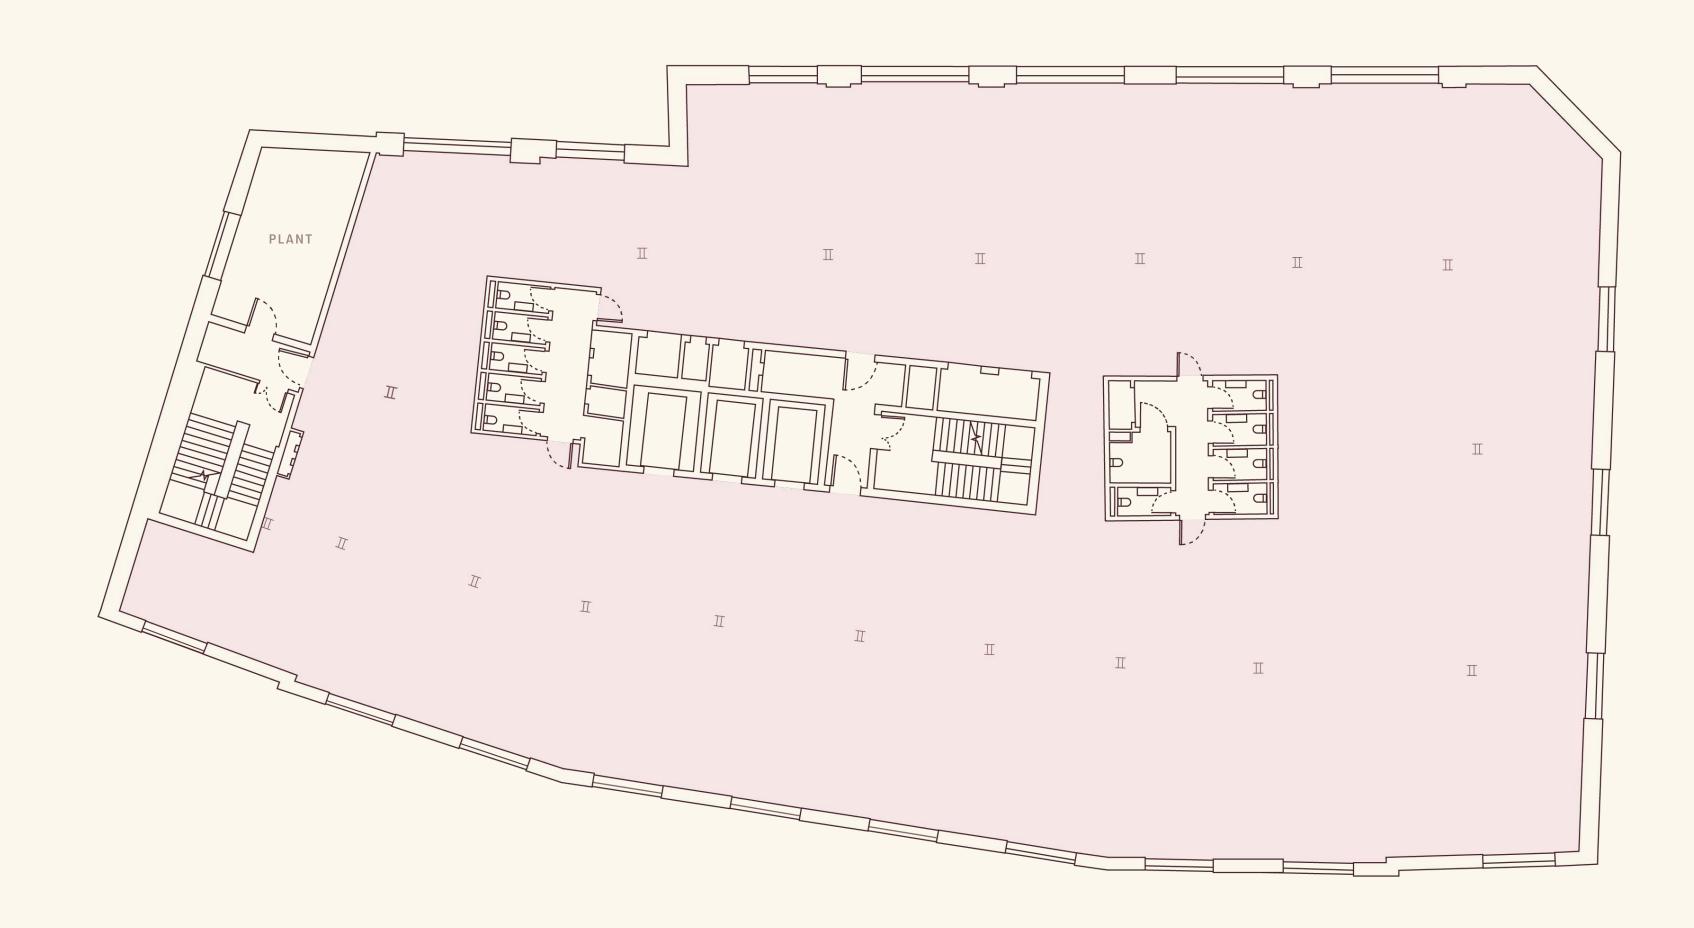

# Floorplans & Spaceplans

GREYCOAT STORES

#### **Ground Floor**



Workspace

UPPER GROUND OFFICE 2,055 sq ft

RECEPTION 1,055 sq ft

Leisure & Retail

**CAFE** 1,147 sq ft

RESTAURANT 4,344 sq ft

GYM RECEPTION 491 sq ft



## Typical Floor 1-4





OFFICE SPACE c.10,650 sq ft

ACCOMMODATION SCHEDULE NO. OF SPACES

Desks 101
Meeting spaces 9
Kitchen 1
Collaboration area 1

# Fifth Floor









OFFICE SPACE 11,323 sq ft

### Sixth Floor





ACCOMMODATION SCHEDULE

Desks

Kitchen

Meeting spaces

Collaboration area

NO. OF SPACES

70

#### Seventh Floor









**OFFICE SPACE** 5,086 sq ft

TERRACE 194 sq ft

ACCOMMODATION SCHEDULE NO. OF SPACES

Meeting spaces Kitchen Collaboration area



Misrepresentation Clause: Savills, Knight Frank and RX London on their behalf and for the Vendors or Lessors of this property whose Agents they are, give notice that: 1. These particulars are set out as a general outline only for guidance to intending Purchasers or Lessees, and do not constitute any part of an offer or contract. 2. Details are given without any responsibility and any intending Purchasers, Lessees or Third Parties should not rely on them as statements or representations of