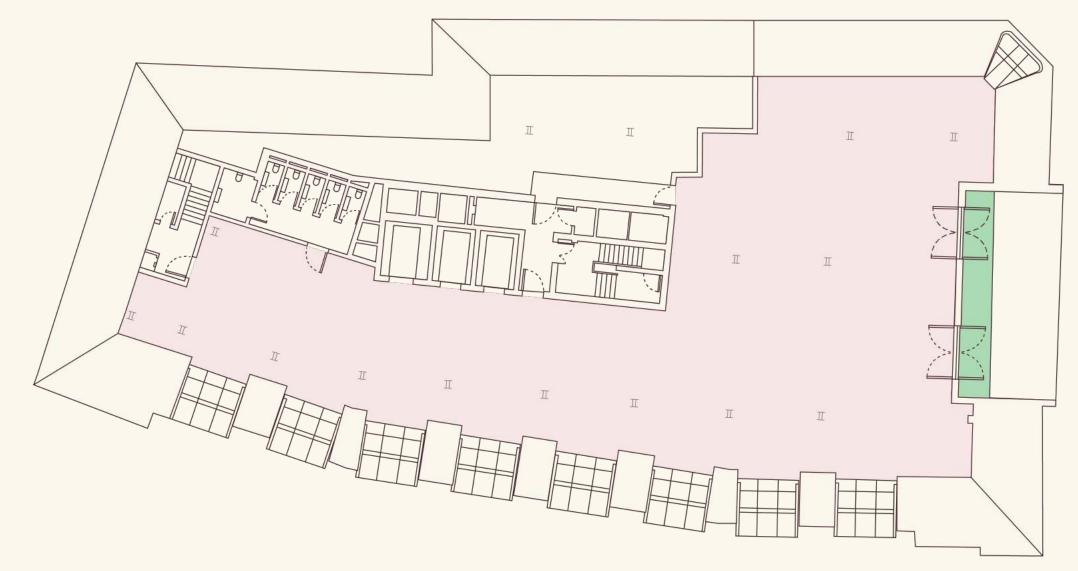

# Floorplans & Spaceplans

GREYCOAT STORES

#### **Ground Floor**



Workspace

UPPER GROUND OFFICE 2,055 sq ft

RECEPTION 1,055 sq ft

Leisure & Retail

**CAFE** 1,147 sq ft

RESTAURANT 4,344 sq ft

GYM RECEPTION 491 sq ft



## Typical Floor 1-4





OFFICE SPACE c.10,650 sq ft

ACCOMMODATION SCHEDULE NO. OF SPACES

Desks 101
Meeting spaces 9
Kitchen 1
Collaboration area 1

# Fifth Floor









OFFICE SPACE 11,323 sq ft

### Sixth Floor





ACCOMMODATION SCHEDULE

Desks

Kitchen

Meeting spaces

Collaboration area

NO. OF SPACES

70

#### Seventh Floor









**OFFICE SPACE** 5,086 sq ft

TERRACE 194 sq ft

ACCOMMODATION SCHEDULE NO. OF SPACES

Meeting spaces Kitchen Collaboration area



Misrepresentation Clause: Savills, Knight Frank and RX London on their behalf and for the Vendors or Lessors of this property whose Agents they are, give notice that: 1. These particulars are set out as a general outline only for guidance to intending Purchasers or Lessees, and do not constitute any part of an offer or contract. 2. Details are given without any responsibility and any intending Purchasers, Lessees or Third Parties should not rely on them as statements or representations of fact, but must satisfy themselves by inspection or otherwise as to the correctness of each of them. 3. No person in the employment of Savills, Knight Frank and RX London