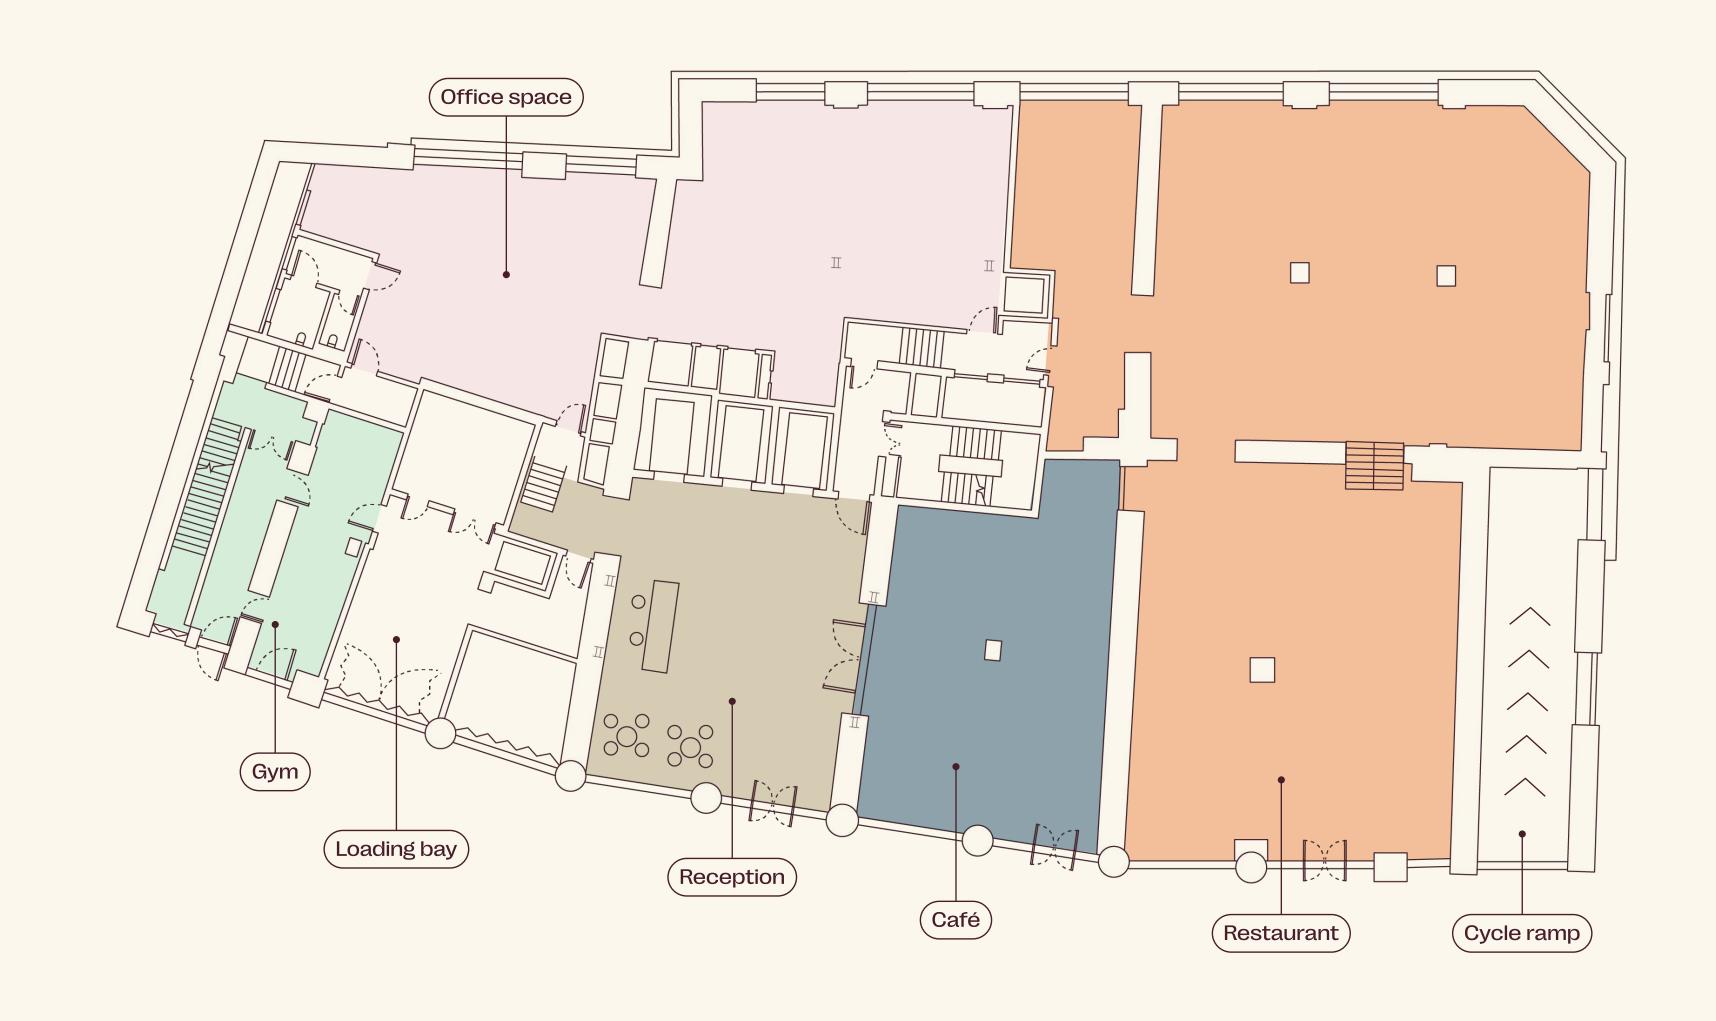

#### **Ground Floor**

Workspace

UPPER GROUND OFFICE 2,055 sq ft

RECEPTION 1,055 sq ft

Leisure & Retail

**CAFE** 1,147 sq ft

RESTAURANT 4,344 sq ft

GYM RECEPTION 491 sq ft