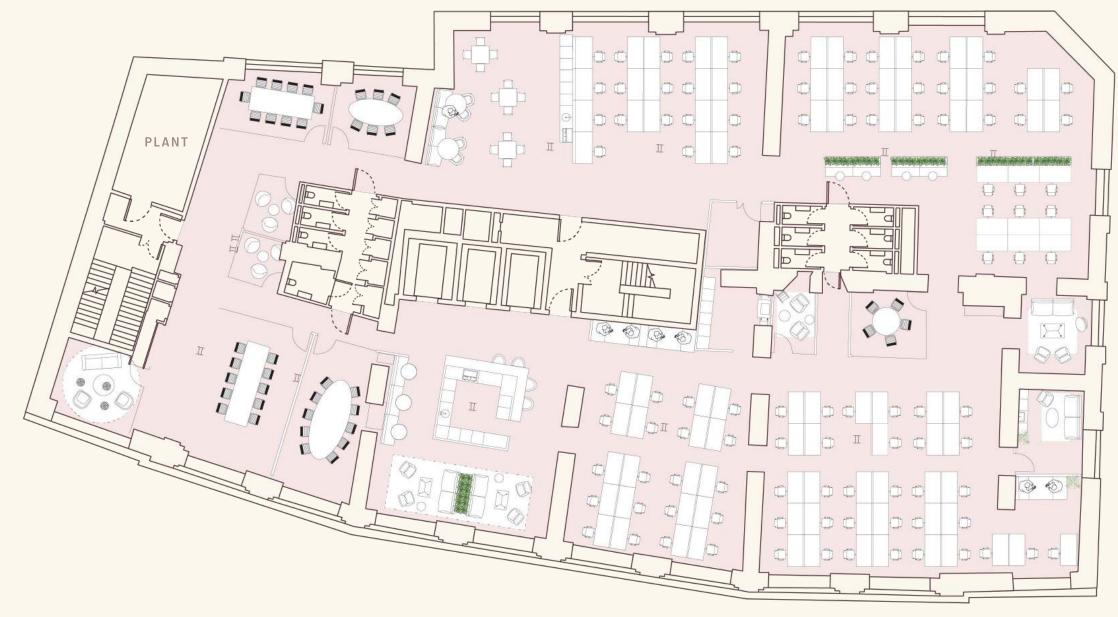

## Typical Floor 1-4

OFFICE SPACE c.10,650 sq ft

ACCOMMODATION SCHEDULE NO. OF SPACES

Desks 101
Meeting spaces 9
Kitchen 1
Collaboration area 1