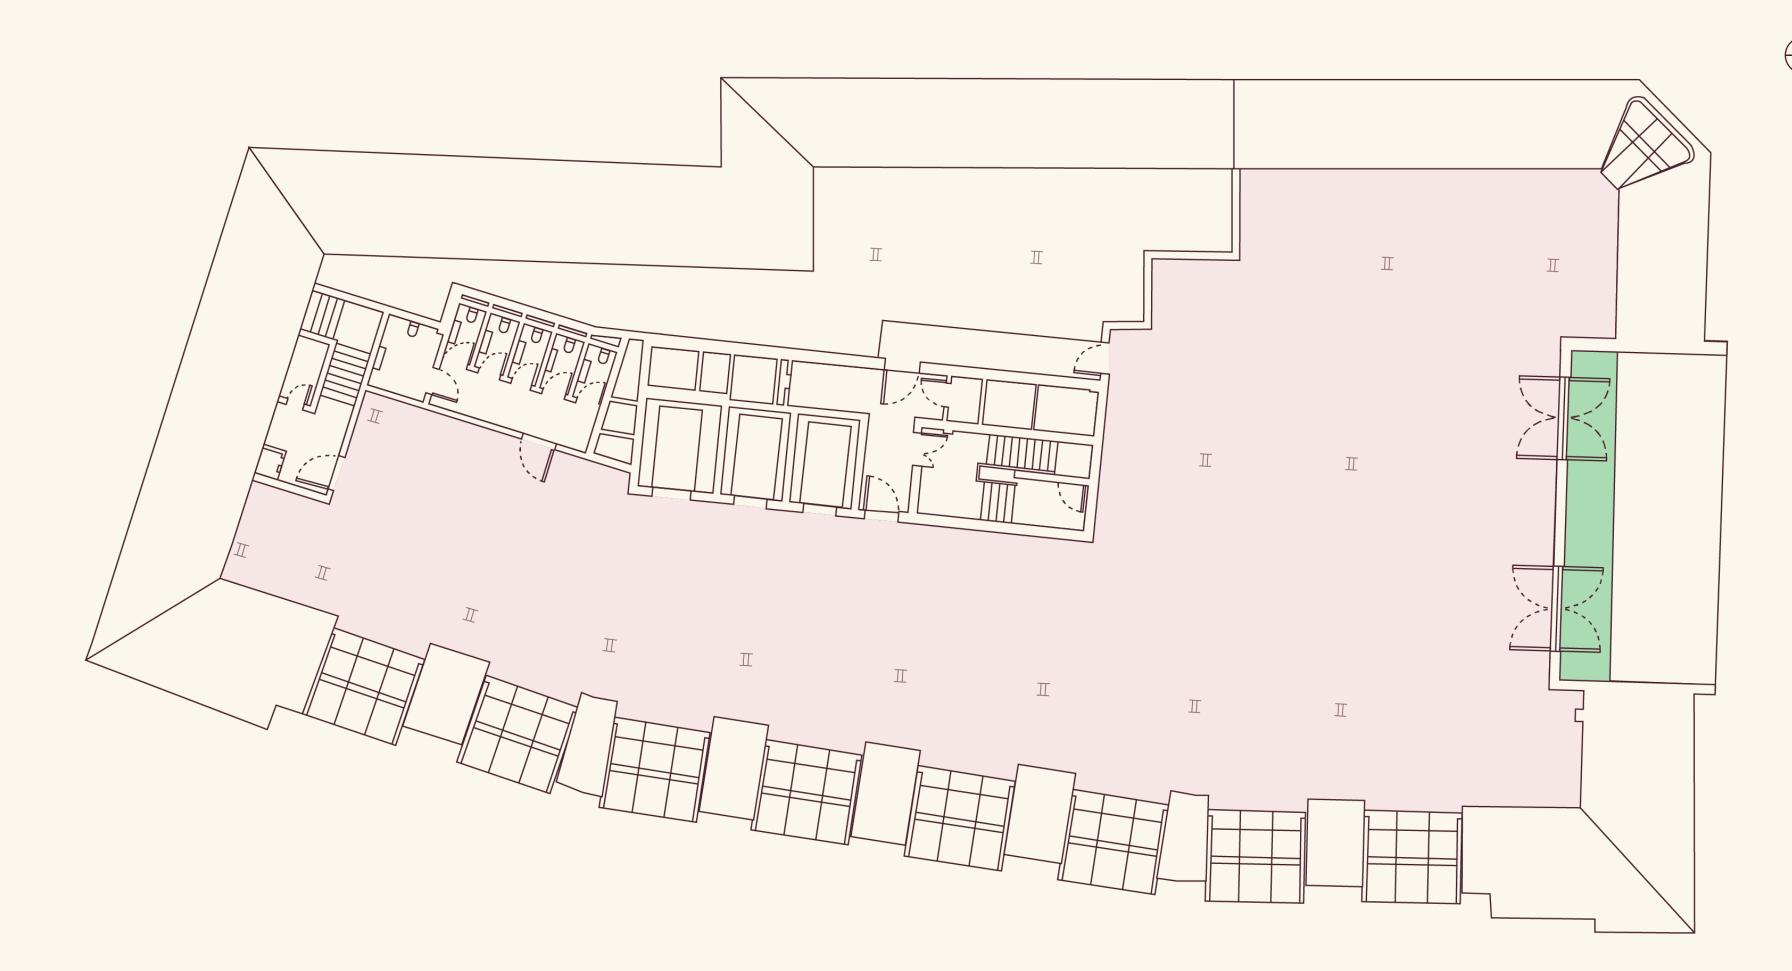

#### Ground floor

N Â

OFFICE SPACE 2,038 sq ft

RECEPTION 1,055 sq ft

#### Leisure & Retail

**CAFE** 1,147 sq ft

RESTAURANT 4,344 sq ft

GYM RECEPTION 491 sq ft