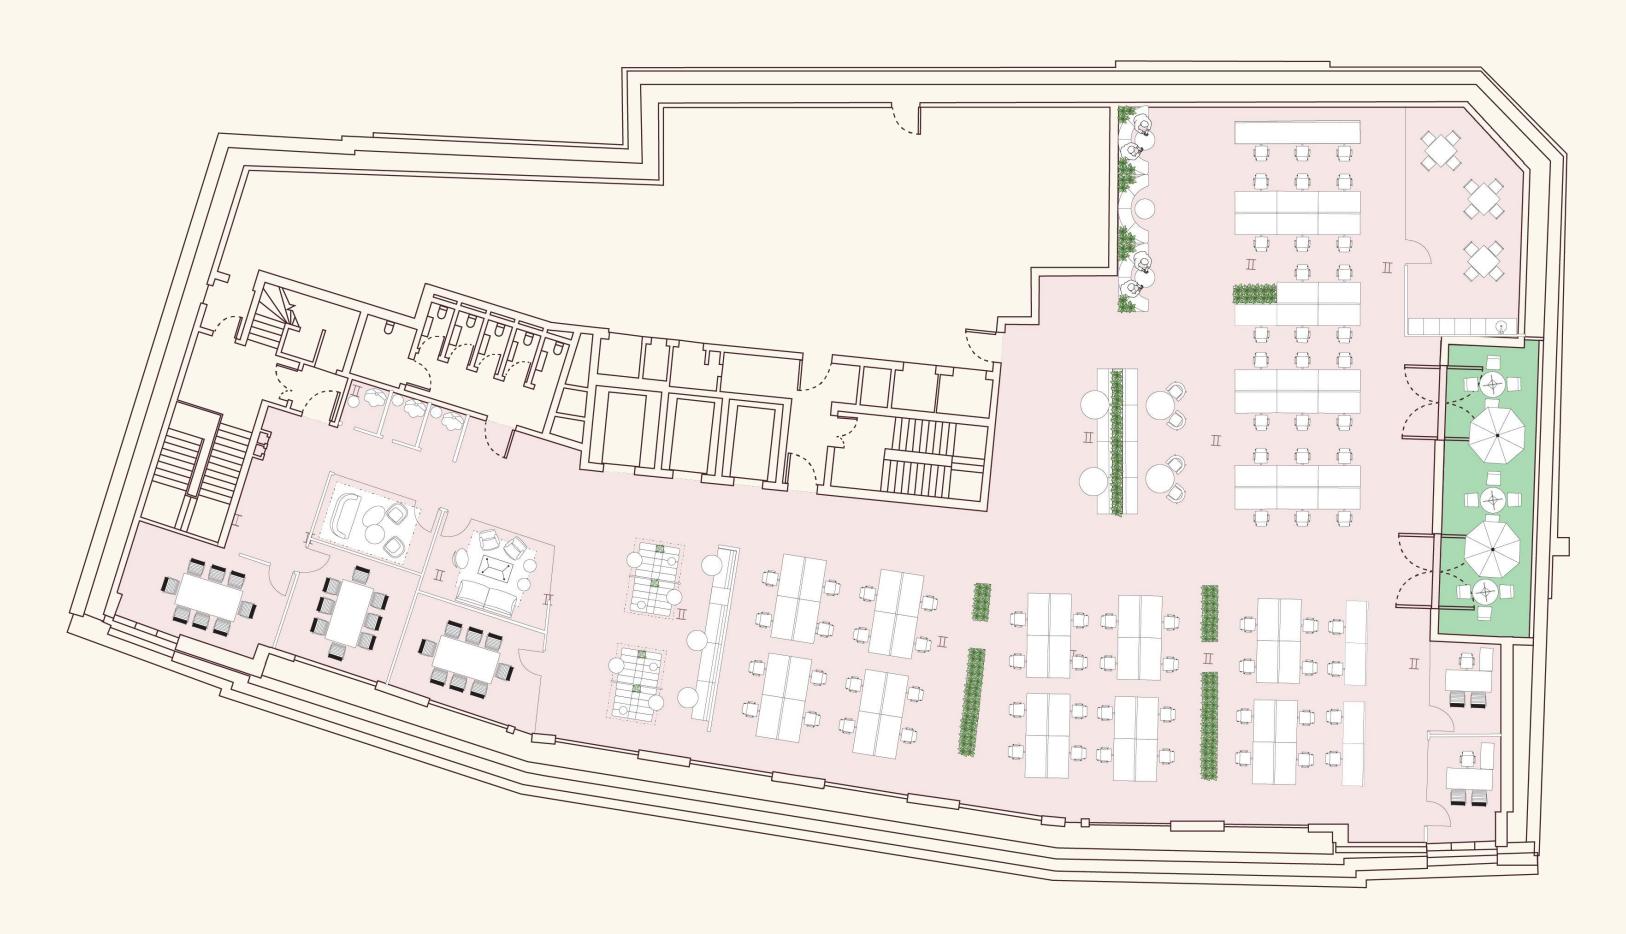

#### Sixth floor

N A

OFFICE SPACE 7,923 sq ft

TERRACE 581 sq ft

# Space plan sixth floor

ACCOMMODATION SCHEDULE NO. OF SPACES

Desks
Meeting spaces
Kitchen
Collaboration area