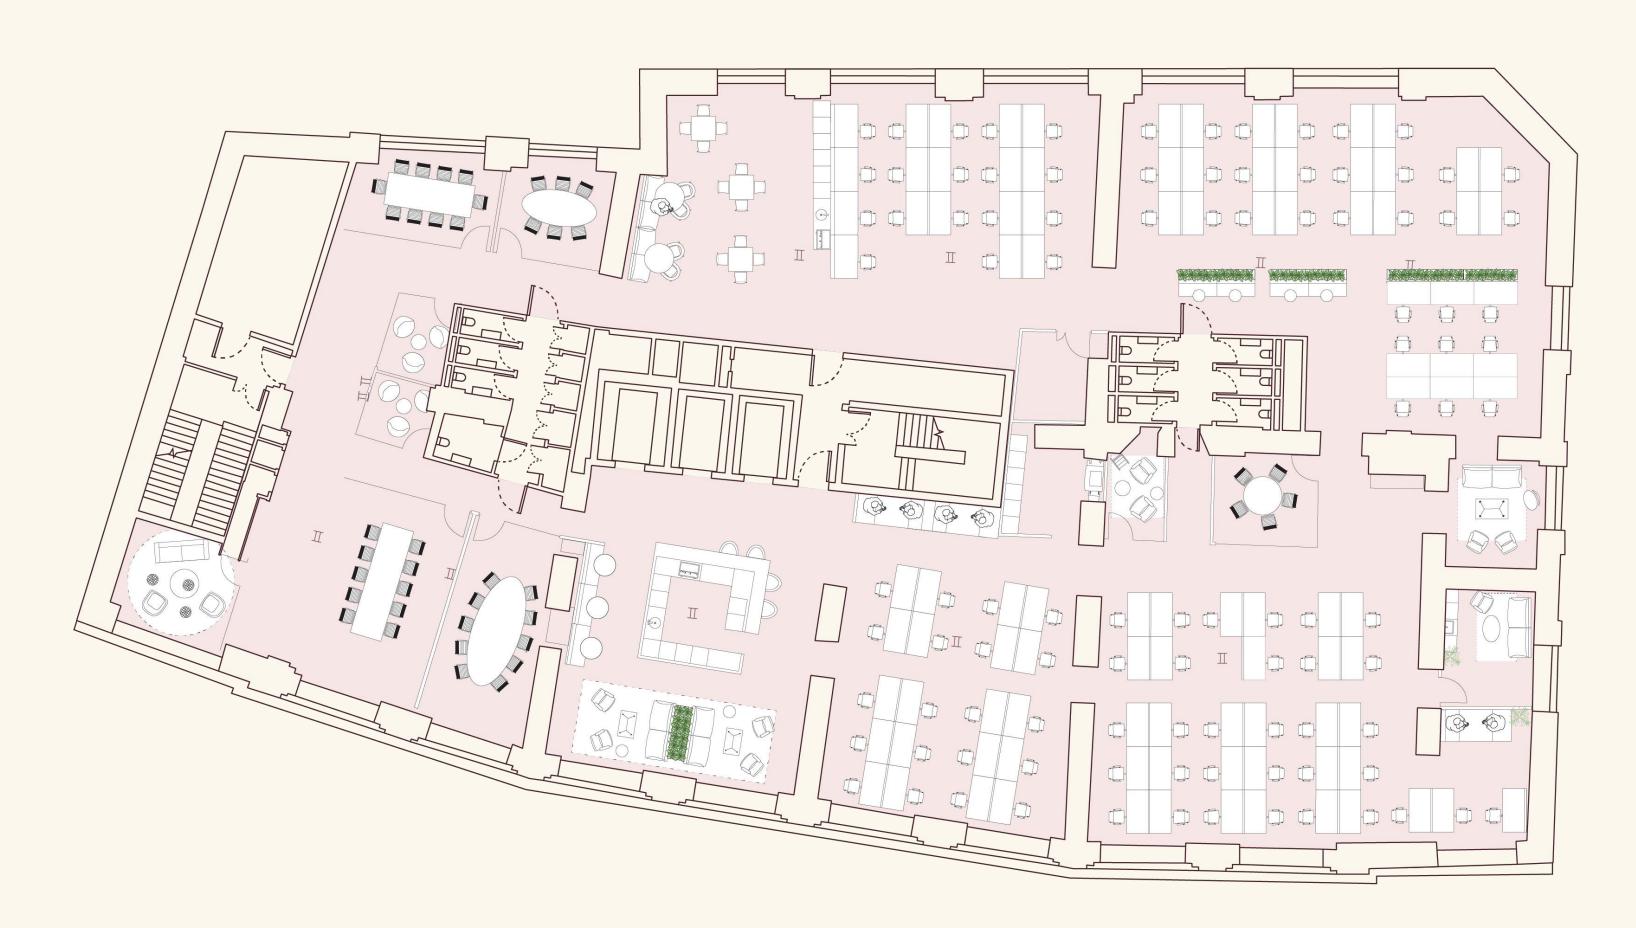

# Typical floor 1-4

OFFICE SPACE c.10,800 sq ft

# Space plan typical floor 1-4

ACCOMMODATION SCHEDULE NO. OF SPACES

Desks 101
Meeting spaces 9
Kitchen 1
Collaboration area 1