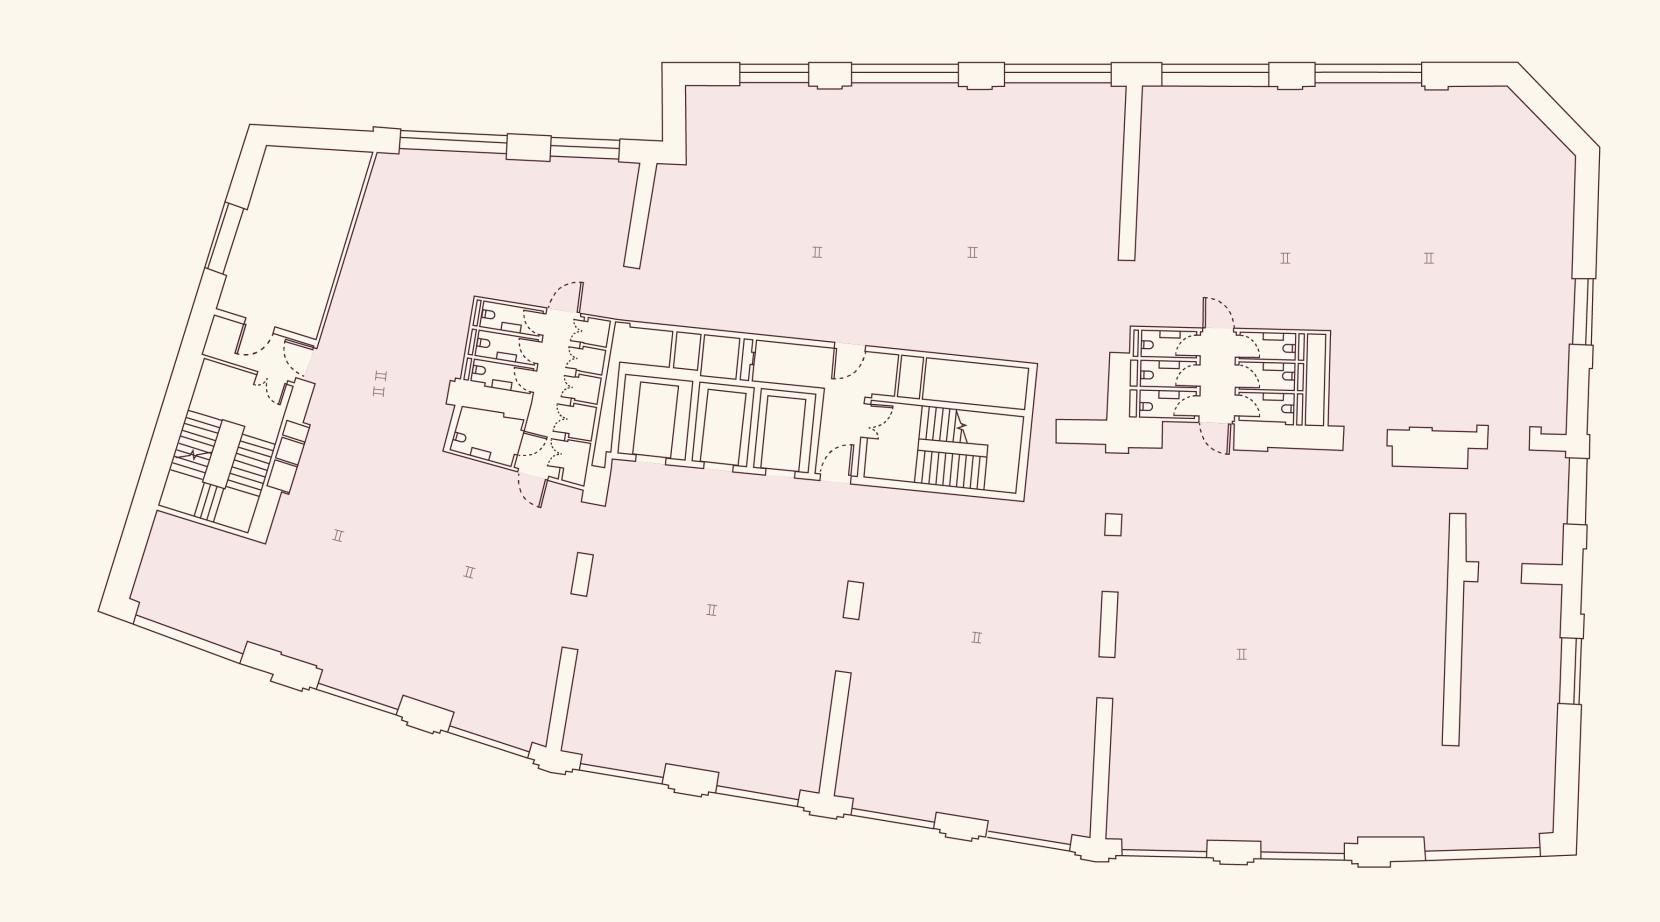

# Typical floor 1-4

OFFICE SPACE c.10,800 sq ft

# Space plan typical floor 1-4

ACCOMMODATION SCHEDULE NO. OF SPACES

Desks 101
Meeting spaces 9
Kitchen 1
Collaboration area 1