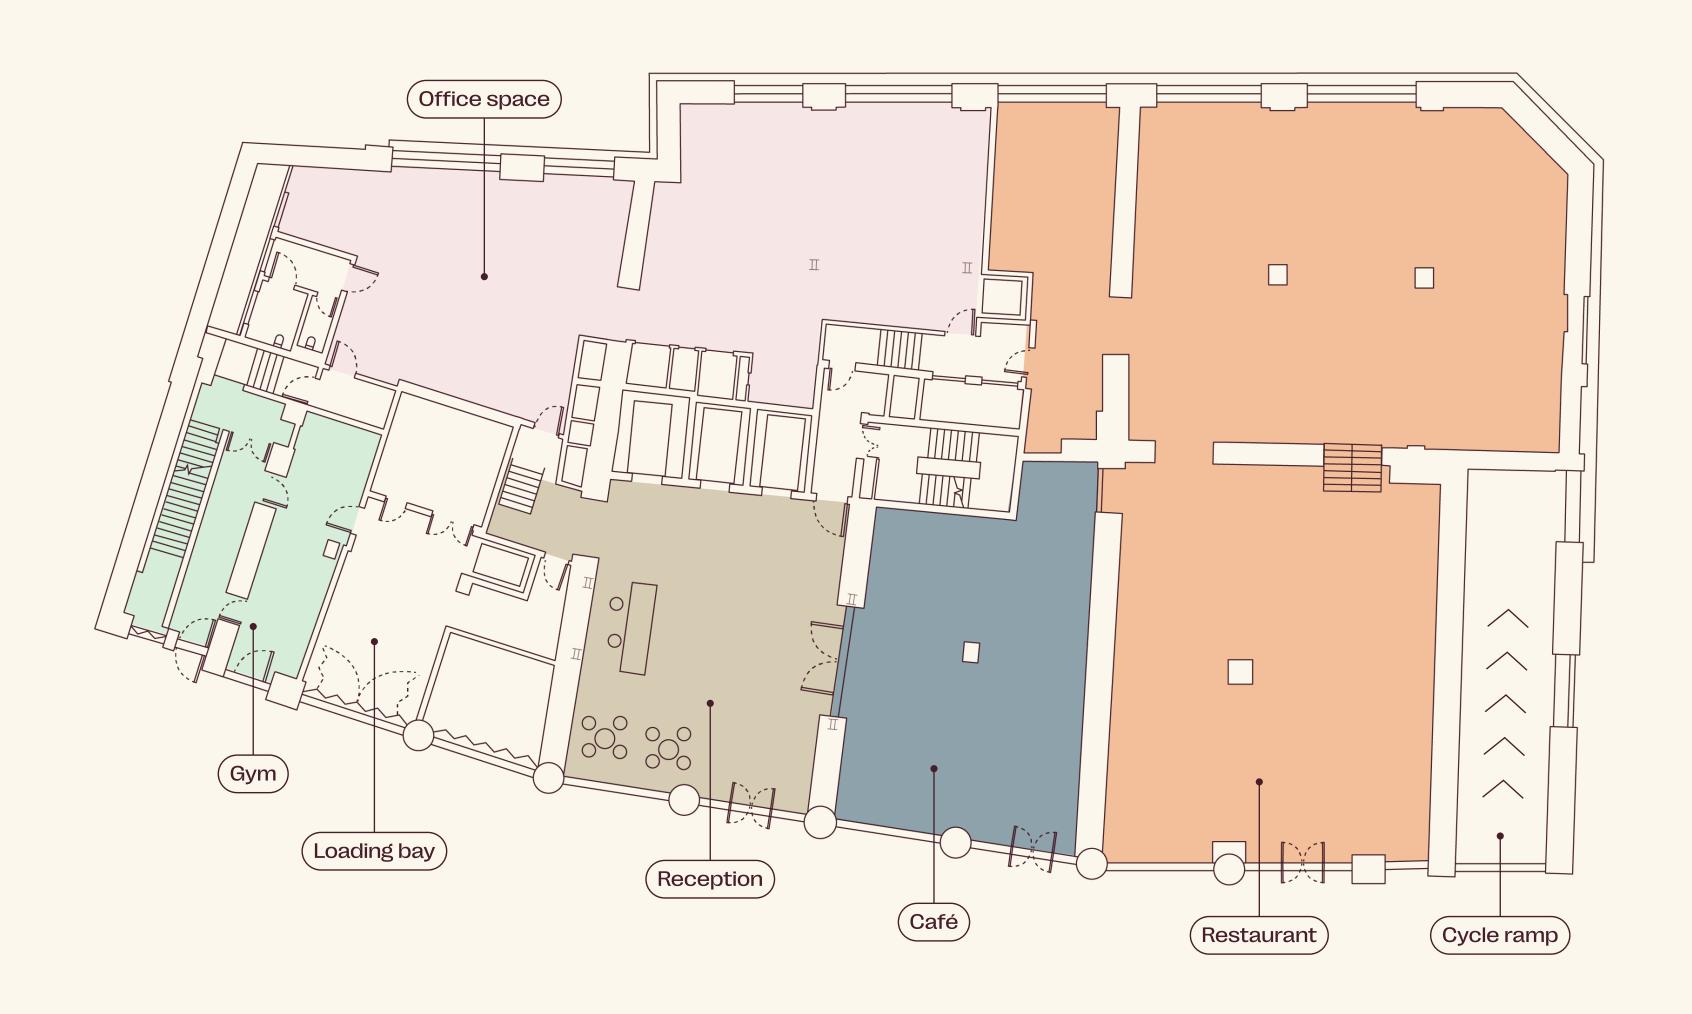

#### Ground floor

N Â

OFFICE SPACE 2,038 sq ft

RECEPTION 1,055 sq ft

#### Leisure & Retail

**CAFE** 1,147 sq ft

RESTAURANT 4,344 sq ft

GYM RECEPTION 491 sq ft